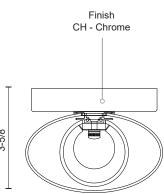

## SPECIFICATION DETAILS

| Fixture Dimensions | W4-3/4" x H4-1/2" x E3-5/8" |
|--------------------|-----------------------------|
| Lamp Type          | Halogen, G9                 |
| Wattage            | 1 x 50W                     |
| Voltage            | 120V                        |
| Shade Details      | Clear Glass Shade           |
| Glass Details      | Opal Glass                  |
| ADA Compliant      | Yes                         |
| Location           | Damp                        |
| Bulbs Included     | No                          |
| Canopy Dimensions  | W4-3/4" x H4-3/4" x E3/4"   |
| Finish Option(s)   | Chrome                      |
|                    |                             |