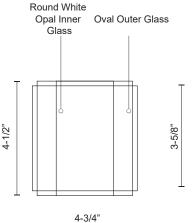

## DESCRIPTION

Single lamp vanity with round white opal inner glass and oval outer clear glass. Metal back plate in chrome finish.

## SPECIFICATION DETAILS

| Fixture Dimensions | W4-3/4" x H4-1/2" x E3-5/8" |
|--------------------|-----------------------------|
| Lamp Type          | Halogen, G9                 |
| Wattage            | 1 x 50W                     |
| Voltage            | 120V                        |
| Shade Details      | Clear Glass Shade           |
| Glass Details      | Opal Glass                  |
| ADA Compliant      | Yes                         |
| Location           | Damp                        |
| Bulbs Included     | No                          |
| Canopy Dimensions  | W4-3/4" x H4-3/4" x E3/4"   |
| Finish Option(s)   | Chrome                      |
|                    |                             |