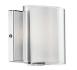

## DESCRIPTION

Single lamp vanity with round white opal inner glass and oval outer clear glass. Metal back plate in chrome finish.

## SPECIFICATION DETAILS

| Fixture Dimensions | W4-3/4" x H4-1/2" x E3-5/8" |
|--------------------|-----------------------------|
| Lamp Type          | Halogen, G9                 |
| Wattage            | 1 x 50W                     |
| Voltage            | 120V                        |
| Shade Details      | Clear Glass Shade           |
| Glass Details      | Opal Glass                  |
| ADA Compliant      | Yes                         |
| Location           | Damp                        |
| Bulbs Included     | No                          |
| Canopy Dimensions  | W4-3/4" x H4-3/4" x E3/4"   |
| Finish Option(s)   | Chrome                      |
|                    |                             |